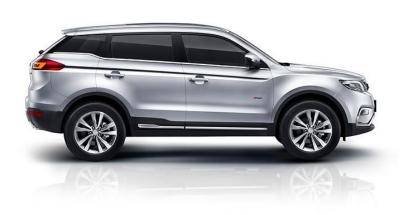

### **Key Model – GC9**

#### **Monthly Sales Volume of GC9**

**Engine:** 1.8T, 2.0L

**Transmissions**: 6AT

**Dimension:** 4956/1861/1513

Wheelbase: 2850

**Power:** 163Kw (1.8T) **Max. Torque:** 250/1500-4500

N.m/rpm(1.8T)

**MSRP:** RMB129,800-176,800