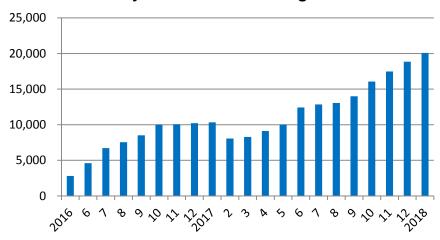

y Sales Volume**



#### **Domestic Sales Volume (3MMA+/-%)**



### **Key Model – New Emgrand & Vision**





**Monthly Sales Volume of Vision** 







# CHINA CAR OF THE YEAR 中国年度车

### **Key Model – GC9**

#### **Monthly Sales Volume of GC9**





**Engine:** 1.8T, 2.0L

**Transmissions**: 6AT

**Dimension:** 4956/1861/1513

Wheelbase: 2850

**Power:** 163Kw (1.8T) **Max. Torque:** 250/1500-4500

N.m/rpm(1.8T)

**MSRP:** RMB129,800-176,800



JLE-4G18TD



### **Key Model – Boyue**



### **Monthly Sales Volume of Boyue**



**Engine:** 1.8T, 2.0L Transmissions: 6MT, 6AT

**Dimension:** 4519/1831/1694

Wheelbase: 2670

Power: 135Kw (1.8T) Max. Torque: 285/1500-4000

N.m/rpm(1.8T)

MSRP: RMB98,800-157,800



### **Key Model – Emgrand GS**



#### **Monthly Sales Volume of Emgrand GS**



**Engine:** 1.3T, 1.8L **Transmissions**: 6DCT, 6MT

**Dimension:** 4440/1833/1560

Wheelbase: 2700

 Power:
 95kw/5500rpm (1.3T)

 Max. Torque:
 185/1750-4500N.m/rpm

 MSRP:
 RMB77,800-108,800



### **Key Model – Vision SUV**



#### **Monthly Sales Volume of Vision SUV**



**Engine:** 1.3T, 1.8L **Transmissions**: 8CVT, 5MT

**Dimension:** 4500/1834/1707

Wheelbase: 2661

 Power:
 98kw/5500rpm (1.3T)

 Max. Torque:
 185/2000-4500N.m/rpm

 MSRP:
 RMB81,900-101,900



### **Key Model – Emgrand GL**



#### Monthly Sales Volume of Emgrand GL



**Engine:** 1.3T, 1.8L **Transmissions**: 6DCT, 6MT

**Dimension:** 4825/1802/1478

Wheelbase: 2700

Power:95kw/5500rpm (1.3T)Max. Torque:185/1750-4500N.m/rpmMSRP:RMB78,800-113,800



### **New Energy Strategy**



Energy Efficiency < 5.0L/100Km