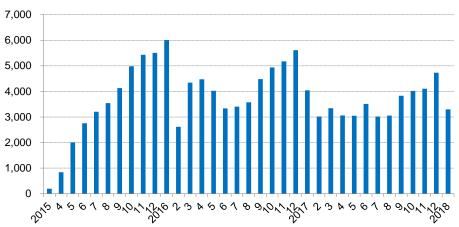

#### **Monthly Sales Volume of GC9**

**Engine:** 1.8T, 2.0L

**Transmissions**: 6AT

**Dimension:** 4956/1861/1513

Wheelbase: 2850

**Power:** 163Kw (1.8T) **Max. Torque:** 250/1500-4500

N.m/rpm(1.8T)

**MSRP:** RMB129,800-176,800