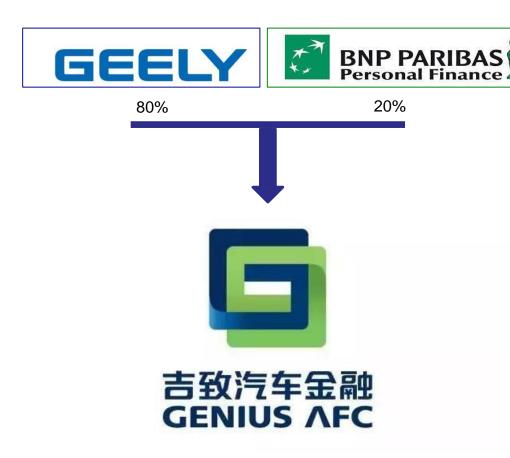

### **Auto Finance Joint Venture**

- Located in Shanghai
- RMB900m registered capital
- Commenced operation in September 2015
- Wholesales financing solutions to dealers
- Retail financing solutions to end-customers
- Focusing on Tier-1 & -2 cities initially
- Supporting both Geely and Volvo Car brands
- Progressively covering the whole China market