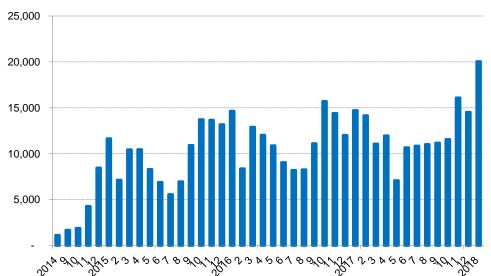

## 吉利泛車控股有限公司

**GEELYAUTOMOBILE HOLDINGS LIMITED** 

### **Corporate Presentation**

February 2018

www.geelyauto.com.hk

### **Sales Performance**

Jan. 2018

Overall: 155,089 units, +51% YoY

**Domestic:** 154,015 units +52% YoY

Exports: 1,054 units 6% YoY

A-segment Sedans
(New Emgrand+Vision+Emgrand GS/GL)

81,427 units +46% YoY



SUVs (Vision SUV+Boyue)

40,385 units +33% YoY



### **Sales Performance**

#### **Monthly Sales Volume**



#### **Domestic Sales Volume (3MMA+/-%)**



### **Key Model – New Emgrand & Vision**





**Monthly Sales Volume of Vision** 







# CHINA CAR OF THE YEAR 中国年度车

### **Key Model – GC9**

#### **Monthly Sales Volume of GC9**





**Engine:** 1.8T, 2.0L

**Transmissions**: 6AT

**Dimension:** 4956/1861/1513

Wheelbase: 2850

**Power:** 163Kw (1.8T) **Max. Torque:** 250/1500-4500

N.m/rpm(1.8T)

**MSRP:** RMB129,800-176,800



JLE-4G18TD



### **Key Model – Boyue**



### **Monthly Sales Volume of Boyue**



**Engine:** 1.8T, 2.0L Transmissions: 6MT, 6AT

**Dimension:** 4519/1831/1694

Wheelbase: 2670

Power: 135Kw (1.8T) Max. Torque: 285/1500-4000

N.m/rpm(1.8T)

MSRP: RMB98,800-157,800



### **Key Model – Emgrand GS**



#### **Monthly Sales Volume of Emgrand GS**



**Engine:** 1.3T, 1.8L **Transmissions**: 6DCT, 6MT

**Dimension:** 4440/1833/1560

Wheelbase: 2700

 Power:
 95kw/5500rpm (1.3T)

 Max. Torque: