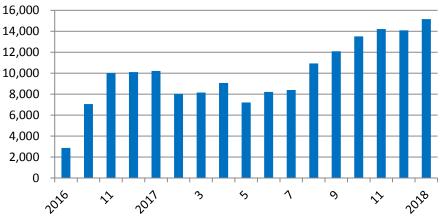

#### Monthly Sales Volume of Emgrand GL

**Engine:** 1.3T, 1.8L **Transmissions**: 6DCT, 6MT

**Dimension:** 4825/1802/1478

Wheelbase: 2700

Power:95kw/5500rpm (1.3T)Max. Torque:185/1750-4500N.m/rpmMSRP:RMB78,800-113,800