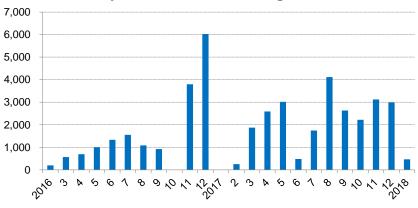

Emgrand GL



**Engine:** 1.3T, 1.8L **Transmissions**: 6DCT, 6MT

**Dimension:** 4825/1802/1478

Wheelbase: 2700

Power:95kw/5500rpm (1.3T)Max. Torque:185/1750-4500N.m/rpmMSRP:RMB78,800-113,800



### **New Energy Strategy**



Energy Efficiency < 5.0L/100Km by 2020



Affordable PHEVs at Prices of Traditional Cars



New Energy Vehicles = 90% of Total Sales (PHEV/HEV:65% EV:35%)



Successful Development of Hydrogen/Metal Fuel Battery Vehicles



Leading New Energy, Smart Car and Light Weight Technologies

#### **Emgrand EV300**

Power/Torque: 95kw/240Nm

Top Speed: 140km/h

Acceleration: 4.3s (0-50km/h)

Range: 360km @ 60km/h

• Range: 300km (combined)

• Battery Capacity: 41kWh (NCM)

• Two Charging Ports: Slow (7 hrs) /

Fast (45 mins)



#### **Monthly Sales Volume of Emgrand EV**



### **New Products**

- 2018 sales volume target at 1,580,000 units (+27% over 2017)
- Two new Compact SUVs, including Vision X1, Vision X3, and new Crossover model Vision S1 launched in the past few months
- Upgraded versions of existing major models
- New HEV, PHEV models
- First batch of new models from CMA (Compact Modular Architecture) platform, developed jointly by Volvo Car and Geely Auto – the Lynk&Co-01.



### Lynk & Co

- Global brand, Global manufacturing, European design & technologies, Innovative business model
- JV with 5:3:2 share holding structure of the listed group, Volvo Car and the parent group
- Flexible subscription and outright purchase packages
- Equipped with efficient car sharing technologies
- Supplement current market coverage by Geely (mass) and Volvo brands