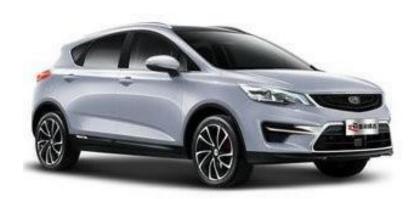

YoY



### **Sales Performance**

#### **Monthly Sales Volume**



#### **Domestic Sales Volume (3MMA+/-%)**



### **Key Model – New Emgrand & Vision**





**Monthly Sales Volume of Vision** 







# CHINA CAR OF THE YEAR 中国年度车

### **Key Model – GC9**

#### **Monthly Sales Volume of GC9**





**Engine:** 1.8T, 2.0L

**Transmissions**: 6AT

**Dimension:** 4956/1861/1513

Wheelbase: 2850

**Power:** 163Kw (1.8T) **Max. Torque:** 250/1500-4500

N.m/rpm(1.8T)

**MSRP:** RMB129,800-176,800



JLE-4G18TD



### **Key Model – Boyue**



### **Monthly Sales Volume of Boyue**



**Engine:** 1.8T, 2.0L Transmissions: 6MT, 6AT

**Dimension:** 4519/1831/1694

Wheelbase: 2670

Power: 135Kw (1.8T) Max. Torque: 285/1500-4000

N.m/rpm(1.8T)

MSRP: RMB98,800-157,800



### **Key Model – Emgrand GS**



#### **Monthly Sales Volume of Emgrand GS**



**Engine:** 1.3T, 1.8L **Transmissions**: 6DCT, 6MT

**Dimension:** 4440/1833/1560

Wheelbase: 2700

 Power:
 95kw/5500rpm (1.3T)

 Max. Torque:
 185/1750-4500N.m/rpm

 MSRP:
 RMB77,800-108,800



### **Key Model – Vision SUV**



#### **Monthly Sales Volume of Vision SUV**



**Engine:** 1.3T, 1.8L **Transmissions**: 8CVT, 5MT

**Dimension:** 4500/1834/1707

Wheelbase: 2661

 Power:
 98kw/5500rpm (1.3T)

 Max. Torque:
 185/2000-4500N.m/rpm

 MSRP:
 RMB81,900-101,900



### **Key Model – Emgrand GL**



#### Monthly Sales Volume of Emgrand GL



**Engine:** 1.3T, 1.8L **Transmissions**: 6DCT, 6MT

**Dimension:** 4825/1802/1478

Wheelbase: 2700

Power:95kw/5500rpm (1.3T)Max. Torque:185/1750-4500N.m/rpmMSRP:RMB78,800-113,800



### **New Energ