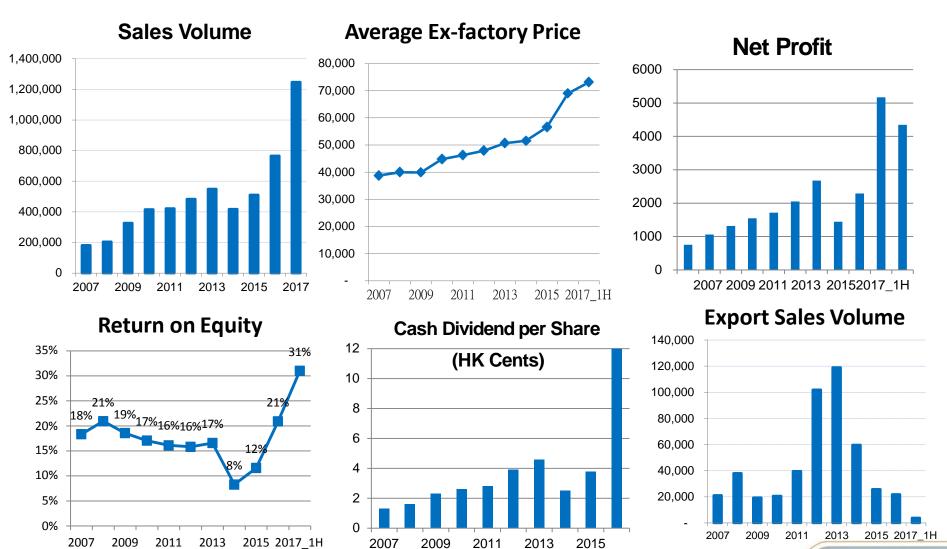

### **Financial Performance**

### **Geely Automobile in Figures**

| Year started:                 | 1998                                                                                                         |
|-------------------------------|--------------------------------------------------------------------------------------------------------------|
| Total workforce:              | 35,100 (on Dec. 31st, 2016)                                                                                  |
| Manufacturing facilities:     | 9 plants in China + 1 JV plant in Belarus                                                                    |
| Products:                     | 10 major models under 5 platforms                                                                            |
| Distribution network:         | More than 920 dealers in China;<br>24 sales agents, 489 sales and service<br>outlets in 23 oversea countries |
| 2017 sales volume:            | 1,247,116 units (99% in China market)                                                                        |
| 2016 revenues:                | US\$7.9 billion                                                                                              |
| <b>Market Capitalization:</b> | US\$28.9 billion (on Jan 19th, 2018)                                                                         |
|                               |                                                                                                              |