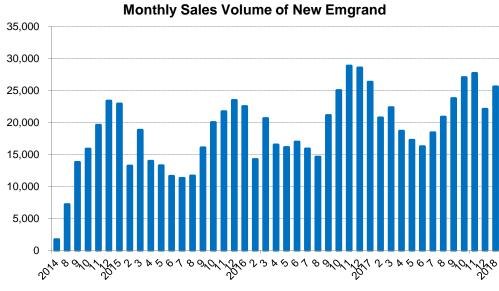

## 吉利泛車控股有限公司

**GEELYAUTOMOBILE HOLDINGS LIMITED** 

### **Corporate Presentation**

February 2018

www.geelyauto.com.hk

### **Sales Performance**

Jan. 2018

Overall: 155,089 units, +51% YoY

**Domestic:** 154,015 units +52% YoY

Exports: 1,054 units 6% YoY

A-segment Sedans
(New Emgrand+Vision+Emgrand GS/GL)

81,427 units +46% YoY



SUVs (Vision SUV+Boyue)

40,385 units +33% YoY



### **Sales Performance**

#### **Monthly Sales Volume**



#### **Domestic Sales Volume (3MMA+/-%)**



### **Key Model – New Emgrand & Vision**





**Monthly Sales Volume of Vision** 







# CHINA CAR OF THE YEAR 中国年度车

### **Key Model – GC9**

#### **Monthly Sales Volume of GC9**





**Engine:** 1.8T, 2.0L

**Transmissions**: 6AT

**Dimension:** 4956/1861/1513

Wheelbase: 2850

**Power:** 163Kw (1.8T) **Max. Torque:** 250/1500-4500

N.m/rpm(1.8T)

**MSRP:** RMB129,800-176,800



JLE-4G18TD



### **Key Model – Boyue**



### **Monthly Sales Volume of Boyue**



**Engine:** 1.8T, 2.0L Transmissions: 6MT, 6AT

**Dimension:** 4519/1831/1694

Wheelbase: 2670

Power: 135Kw (1.8T) Max. Torque: 285/1500-4000

N.m/rpm(1.8T)

MSRP: RMB98,800-157,800



### **Key Model – Emgrand GS**



#### **Monthly Sales Volume of Emgrand GS**



**Engine:** 1.3T, 1.8L **Transmissions**: 6DCT, 6MT

**Dimension:** 4440/1833/1560

Wheelbase: 2700

 Power