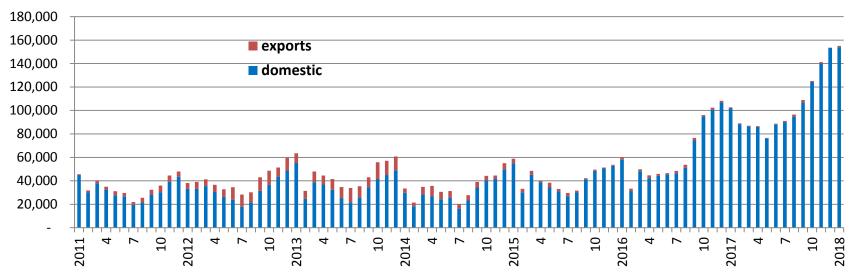

### **Sales Performance**

Jan. 2018

Overall: 155,089 units, +51% YoY

**Domestic:** 154,015 units +52% YoY

Exports: 1,054 units 6% YoY

A-segment Sedans
(New Emgrand+Vision+Emgrand GS/GL)

81,427 units +46% YoY

#### **Monthly Sales Volume**