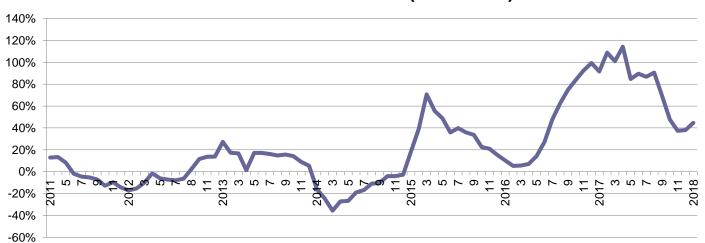

## 吉利泛車控股有限公司

**GEELYAUTOMOBILE HOLDINGS LIMITED** 

### **Corporate Presentation**

February 2018

www.geelyauto.com.hk

### **Sales Performance**

Jan. 2018

Overall: 155,089 units, +51% YoY

**Domestic:** 154,015 units +52% YoY

Exports: 1,054 units 6% YoY

A-segment Sedans
(New Emgrand+Vision+Emgrand GS/GL)

81,427 units +46% YoY



SUVs (Vision SUV+Boyue)

40,385 units +33% YoY



### **Sales Performance**

#### **Monthly Sales Volume**



#### **Domestic Sales Volume (3MMA+/-%)**



### **Key Model – New Emgrand & Vision**





**Monthly Sales Volume of Vision** 







# CHINA CAR OF THE YEAR 中国年度车

### **Key Model – GC9**

#### **Monthly Sales Volume of GC9**





**Engine:** 1.8T, 2.0L

**Transmissions**: 6AT

**Dimension:** 4956/1861/1513

Wheelbase: 2850

**Power:** 163Kw (1.8T) **Max. Torque:** 250/1500-4500

N.m/rpm(1.8T)

**MSRP:** RMB129,800-176,800



JLE-4G18TD



### **Key Model – Boyue**



### **Monthly Sales Volume of Boyue**



**Engine:** 1.8T, 2.0L Transmissions: 6MT, 6AT

**Dimension:** 4519/1831/1694

Wheelbase: 2670

Power: 135Kw (1.8T) Max. Torque: 285/1500-4000

N.m/rpm(1.8T)

MSRP: RMB98,800-157,800



### **Key Model – Emgrand GS**



#### **Monthly Sales Volume of Emgrand GS**



**Engine:** 1.3T, 1.8L **Transmissions**: 6DCT, 6MT

**Dimens