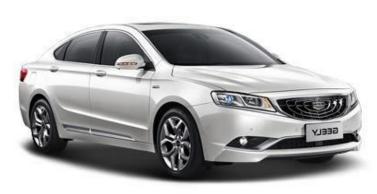

## 吉利泛車控股有限公司

**GEELYAUTOMOBILE HOLDINGS LIMITED** 

### **Corporate Presentation**

February 2018

www.geelyauto.com.hk

### **Sales Performance**

Jan. 2018

Overall: 155,089 units, +51% YoY

**Domestic:** 154,015 units +52% YoY

Exports: 1,054 units 6% YoY

A-segment Sedans
(New Emgrand+Vision+Emgrand GS/GL)

81,427 units +46% YoY



SUVs (Vision SUV+Boyue)

40,385 units +33% YoY



### **Sales Performance**

#### **Monthly Sales Volume**



#### **Domestic Sales Volume (3MMA+/-%)**



### **Key Model – New Emgrand & Vision**





**Monthly Sales Volume of Vision** 







# CHINA CAR OF THE YEAR 中国年度车

### **Key Model – GC9**

#### **Monthly Sales Volume of GC9**





**Engine:** 1.8T, 2.0L

**Transmissions**: 6AT

**Dimension:** 4956/1861/1513

Wheelbase: 2850

**Power:** 163Kw (1.8T) **Max. Torque:** 250/1500-4500

N.m/rpm(1.8T)

**MSRP:** RMB129,800-176,800



JLE-4G18TD



### **Key Model – Boyue**



### **Monthly Sales Volume of Boyue**



**Engine:** 1.8T, 2.0L Transmissions: 6MT, 6AT

**Dimension:** 4519/1831/1694

Wheelbase: 2670

Power: 135Kw (1.8T) Max. Torque: 285/1500-4000

N.m/rpm(1.8T)

MSRP: RMB98,800-157,800



### **Key Model – Emgrand GS**



#### **Monthly Sales Volume of Emgrand GS**



**Engine:** 1.3T, 1.8L **Transmissions**: 6DCT, 6MT

**Dimension:** 4440/1833/1560

Wheelbase: 2700

 Power:
 95kw/5500rpm (1.3T)

 Max. Torque:
 185/1750-4500N.m/rpm

 MSRP:
 RMB77,800-108,800



### **Key Model – Vision SUV**



#### **Monthly