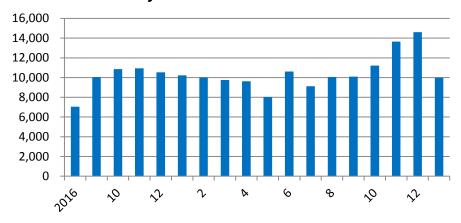

Transmissions**: 6AT

**Dimension:** 4956/1861/1513

Wheelbase: 2850

**Power:** 163Kw (1.8T) **Max. Torque:** 250/1500-4500

N.m/rpm(1.8T)

**MSRP:** RMB129,800-176,800



JLE-4G18TD



### **Key Model – Boyue**



### **Monthly Sales Volume of Boyue**



**Engine:** 1.8T, 2.0L Transmissions: 6MT, 6AT

**Dimension:** 4519/1831/1694

Wheelbase: 2670

Power: 135Kw (1.8T) Max. Torque: 285/1500-4000

N.m/rpm(1.8T)

MSRP: RMB98,800-157,800



### **Key Model – Emgrand GS**



#### **Monthly Sales Volume of Emgrand GS**



**Engine:** 1.3T, 1.8L **Transmissions**: 6DCT, 6MT

**Dimension:** 4440/1833/1560

Wheelbase: 2700

 Power:
 95kw/5500rpm (1.3T)

 Max. Torque:
 185/1750-4500N.m/rpm

 MSRP:
 RMB77,800-108,800



### **Key Model – Vision SUV**



#### **Monthly Sales Volume of Vision SUV**



**Engine:** 1.3T, 1.8L **Transmissions**: 8CVT, 5MT

**Dimension:** 4500/1834/1707

Wheelbase: 2661

 Power:
 98kw/5500rpm (1.3T)

 Max. Torque:
 185/2000-4500N.m/rpm

 MSRP:
 RMB81,900-101,900



### **Key Model – Emgrand GL**



#### Monthly Sales Volume of Emgrand GL



**Engine:** 1.3T, 1.8L **Transmissions**: 6DCT, 6MT

**Dimension:** 4825/1802/1478

Wheelbase: 2700

Power:95kw/5500rpm (1.3T)Max. Torque:185/1750-4500N.m/rpmMSRP:RMB78,800-113,800



### **New Energy Strategy**



Energy Efficiency < 5.0L/100Km by 2020



Affordable PHEVs at Prices of Traditional Cars



New Energy Vehicles = 90% of Total Sales (PHEV/HEV:65% EV:35%)



Successful Development of Hydrogen/Metal Fuel Battery Vehicles



Leading New Energy, Smart Car and Light Weight Technologies

#### **Emgrand EV300**