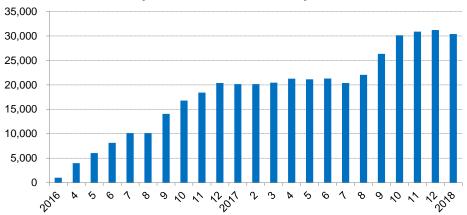

erall: 155,089 units, +51% YoY

**Domestic:** 154,015 units +52% YoY

Exports: 1,054 units 6% YoY

A-segment Sedans
(New Emgrand+Vision+Emgrand GS/GL)

81,427 units +46% YoY



SUVs (Vision SUV+Boyue)

40,385 units +33% YoY



### **Sales Performance**

#### **Monthly Sales Volume**



#### **Domestic Sales Volume (3MMA+/-%)**



### **Key Model – New Emgrand & Vision**





**Monthly Sales Volume of Vision** 







# CHINA CAR OF THE YEAR 中国年度车

### **Key Model – GC9**

#### **Monthly Sales Volume of GC9**





**Engine:** 1.8T, 2.0L

**Transmissions**: 6AT

**Dimension:** 4956/1861/1513

Wheelbase: 2850

**Power:** 163Kw (1.8T) **Max. Torque:** 250/1500-4500

N.m/rpm(1.8T)

**MSRP:** RMB129,800-176,800



JLE-4G18TD



### **Key Model – Boyue**



### **Monthly Sales Volume of Boyue**



**Engine:** 1.8T, 2.0L Transmissions: 6MT, 6AT

**Dimension:** 4519/1831/1694

Wheelbase: 2670

Power: 135Kw (1.8T) Max. Torque: 285/1500-4000

N.m/rpm(1.8T)

MSRP: RMB98,800-157,800



### **Key Model – Emgrand GS**



#### **Monthly Sales Volume of Emgrand GS**



**Engine:** 1.3T, 1.8L **Transmissions**: 6DCT, 6MT

**Dimension:** 4440/1833/1560

Wheelbase: 2700

 Power:
 95kw/5500rpm (1.3T)

 Max. Torque:
 185/1750-4500N.m/rpm

 MSRP:
 RMB77,800-108,800



### **Key Model – Vision SUV**



#### **Monthly Sales Volume of Vision SUV**



**Engine:** 1.3T, 1.8L **Transmissions**: 8CVT, 5MT

**Dimension:** 4500/1834/1707

Wheelbase: 2661

 Power:
 98kw/5500rpm (1.3T)

 Max. Torque:
 185/2000-4500N.m/rpm

 MSRP:
 RMB81,900-101,900



### **Key Model – Emgrand GL**



#### Monthly Sales Vol